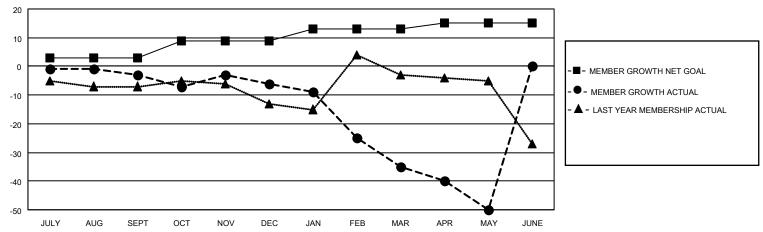

## District 12 S

| Clubs         |               |             |               | Members               |                        |                         |                                                    |  |
|---------------|---------------|-------------|---------------|-----------------------|------------------------|-------------------------|----------------------------------------------------|--|
|               | RESULTS FOR   | R 2020-2021 |               | RESULTS FOR 2020-2021 |                        |                         |                                                    |  |
| QUARTER       | NEW CLUB GOAL | NEW CLUBS   | DROPPED CLUBS | QUARTER MEM           | BER GROWTH NET<br>GOAL | MEMBER GROWTH<br>ACTUAL | DROPPED<br>MEMBERS ACTUAL<br>(including transfers) |  |
| JULY/AUG/SEPT | 0             | 0           | 0             | JULY/AUG/SEPT         | 3                      | 11                      | 13                                                 |  |
| OCT/NOV/DEC   | 1             | 0           | 0             | OCT/NOV/DEC           | 6                      | 32                      | 33                                                 |  |
| JAN/FEB/MAR   | 0             | 0           | 2             | JAN/FEB/MAR           | 4                      | 4                       | 31                                                 |  |
| APR/MAY/JUNE  | 0             | 1           | 0             | APR/MAY/JUNE          | 2                      | 15                      | 29                                                 |  |

#### GOALS AND ACTUAL MEMBERS CUMULATIVE

| DROPPED CLUBS: 2 |         | 19 CLUBS OF 49 ADDED 1 OR MORE<br>NEW MEMBERS | GENDER DISTRIBUTION  MALE 582 (57.62%) |              |     |
|------------------|---------|-----------------------------------------------|----------------------------------------|--------------|-----|
| DROPPED MEMBERS  |         |                                               | FEMALE                                 | 428 (42.38%) |     |
| DECEASED         | 21<br>9 | CLICK HERE FOR CUMULATIVE                     | TOTAL FAMILY UNIT MEMBERS              |              | 226 |
| OTHER 76         |         | MEMBERSHIP DATA                               | FAMILY MEMBERS PAYING HALF             |              | 118 |
| TOTAL            | 106     |                                               | DOLO                                   |              |     |