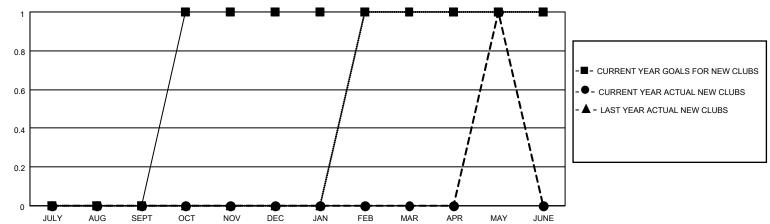

## District 12 S

| Clubs         |               |             |               | Members               |                        |                         |                                                    |  |
|---------------|---------------|-------------|---------------|-----------------------|------------------------|-------------------------|----------------------------------------------------|--|
|               | RESULTS FOR   | R 2020-2021 |               | RESULTS FOR 2020-2021 |                        |                         |                                                    |  |
| QUARTER       | NEW CLUB GOAL | NEW CLUBS   | DROPPED CLUBS | QUARTER MEM           | BER GROWTH NET<br>GOAL | MEMBER GROWTH<br>ACTUAL | DROPPED<br>MEMBERS ACTUAL<br>(including transfers) |  |
| JULY/AUG/SEPT | 0             | 0           | 0             | JULY/AUG/SEPT         | 3                      | 11                      | 13                                                 |  |
| OCT/NOV/DEC   | 1             | 0           | 0             | OCT/NOV/DEC           | 6                      | 32                      | 33                                                 |  |
| JAN/FEB/MAR   | 0             | 0           | 2             | JAN/FEB/MAR           | 4                      | 4                       | 31                                                 |  |
| APR/MAY/JUNE  | 0             | 1           | 0             | APR/MAY/JUNE          | 2                      | 15                      | 29                                                 |  |

### GOALS AND ACTUAL NEW CLUBS CUMULATIVE